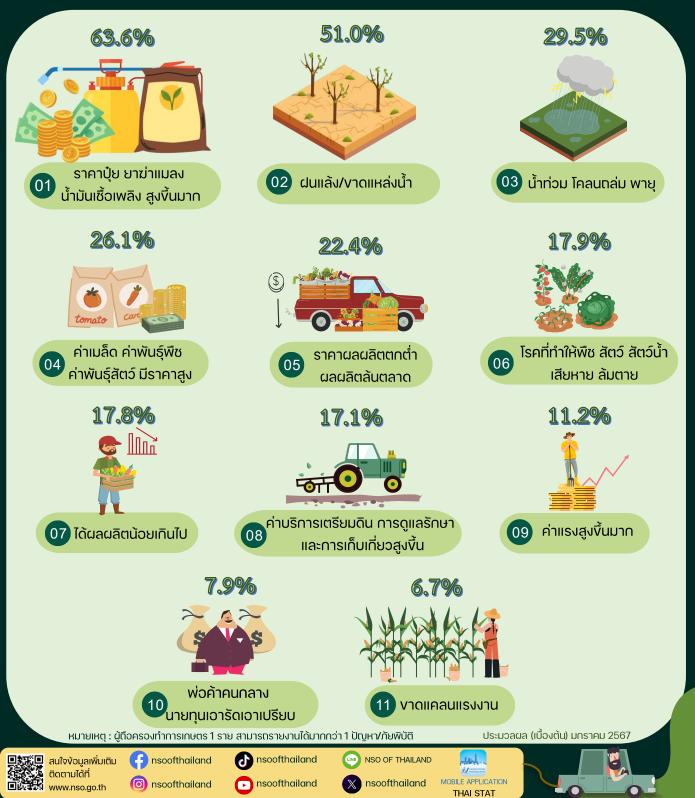

#### จังหวัดลำปาง

สำนักงานสถิติแห่งซาติ เก็บง้อมูลเกี่ยวกับปัญหา/ภัยพิบัติที่ส่งผลต่อการทำการเกษตรโดยสอบถาม จากเกษตรกรที่เป็นผู้ถือครองทำการเกษตร ระหว่างเดือนพฤษภาคม - สิงหาคม 2566 ซึ่งเป็นส่วนหนึ่งของ ง้อถามโครงการสำมะโนการเกษตร พ.ศ. 2566

จังหวัดลำปางมีผู้ตอบง้อถามปัญหา/ภัยพิบัติ จำนวน 95,520 ราย ในจำนวนดังกล่าวมีผู้ประสบ ปัญหา/ภัยพิบัติ ร้อยละ 75.7 โดยมีรายละเอียดปัญหา/ภัยพิบัติ ดังนี้