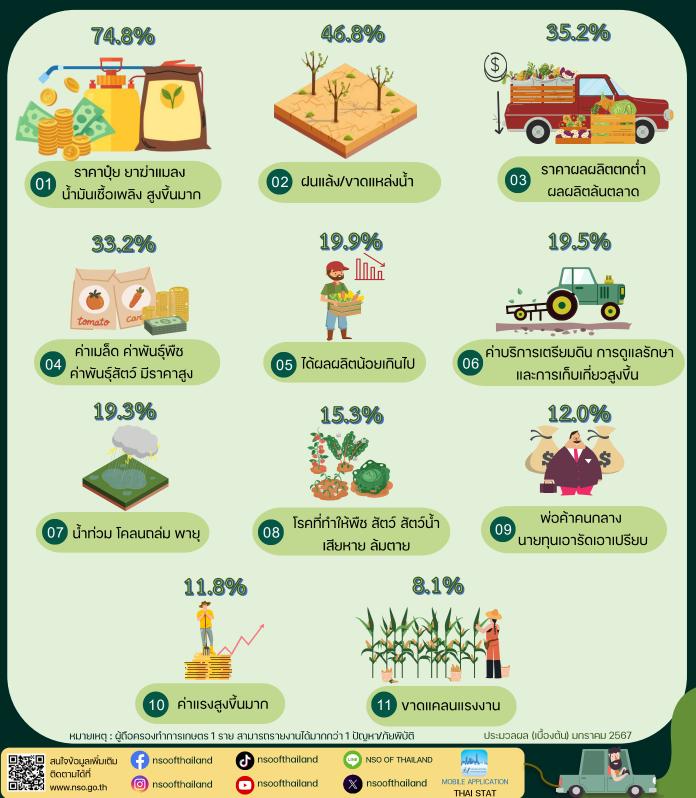

#### จังหวัดลำปาง

สำนักงานสถิติแห่งซาติ เก็บง้อมูลเกี่ยวกับปัญหา/ภัยพิบัติที่ส่งผลต่อการทำการเกษตรโดยสอบถาม จากเกษตรกรที่เป็นผู้ถือครองทำการเกษตร ระหว่างเดือนพฤษภาคม - สิงหาคม 2566 ซึ่งเป็นส่วนหนึ่งของ ง้อถามโครงการสำมะโนการเกษตร พ.ศ. 2566

จังหวัดลำปางมีผู้ตอบง้อถามปัญหา/ภัยพิบัติ จำนวน 95,520 ราย ในจำนวนดังกล่าวมีผู้ประสบ ปัญหา/ภัยพิบัติ ร้อยละ 75.7 โดยมีรายละเอียดปัญหา/ภัยพิบัติ ดังนี้