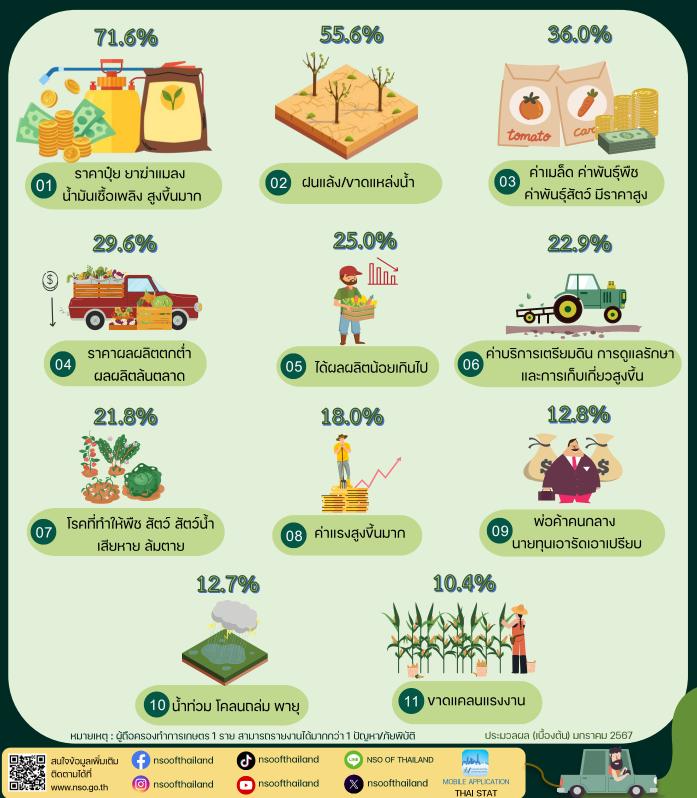

#### จังหวัดอุตรดิตท์

สำนักงานสถิติแห่งซาติ เก็บง้อมูลเกี่ยวกับปัญหา/ภัยพิบัติที่ส่งผลต่อการทำการเกษตรโดยสอบถาม จากเกษตรกรที่เป็นผู้ถือครองทำการเกษตร ระหว่างเดือนพฤษภาคม - สิงหาคม 2566 ซึ่งเป็นส่วนหนึ่งของ ง้อถามโครงการสำมะโนการเกษตร พ.ศ. 2566

จังหวัดอุตรดิตถ์มีผู้ตอบง้อถามปัญหา/ภัยพิบัติ จำนวน 59,766 ราย ในจำนวนดังกล่าวมีผู้ประสบ ปัญหา/ภัยพิบัติ ร้อยละ 78.3 โดยมีรายละเอียดปัญหา/ภัยพิบัติ ดังนี้