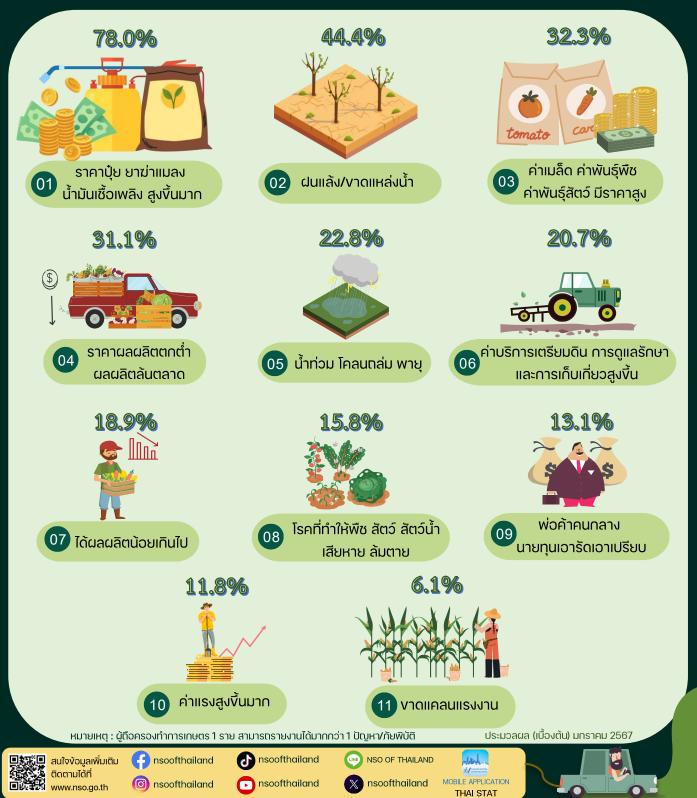

#### จังหวัดอุตรดิตท์

สำนักงานสถิติแห่งซาติ เก็บง้อมูลเกี่ยวกับปัญหา/ภัยพิบัติที่ส่งผลต่อการทำการเกษตรโดยสอบถาม จากเกษตรกรที่เป็นผู้ถือครองทำการเกษตร ระหว่างเดือนพฤษภาคม - สิงหาคม 2566 ซึ่งเป็นส่วนหนึ่งของ ง้อถามโครงการสำมะโนการเกษตร พ.ศ. 2566

จังหวัดอุตรดิตถ์มีผู้ตอบง้อถามปัญหา/ภัยพิบัติ จำนวน 59,766 ราย ในจำนวนดังกล่าวมีผู้ประสบ ปัญหา/ภัยพิบัติ ร้อยละ 78.3 โดยมีรายละเอียดปัญหา/ภัยพิบัติ ดังนี้