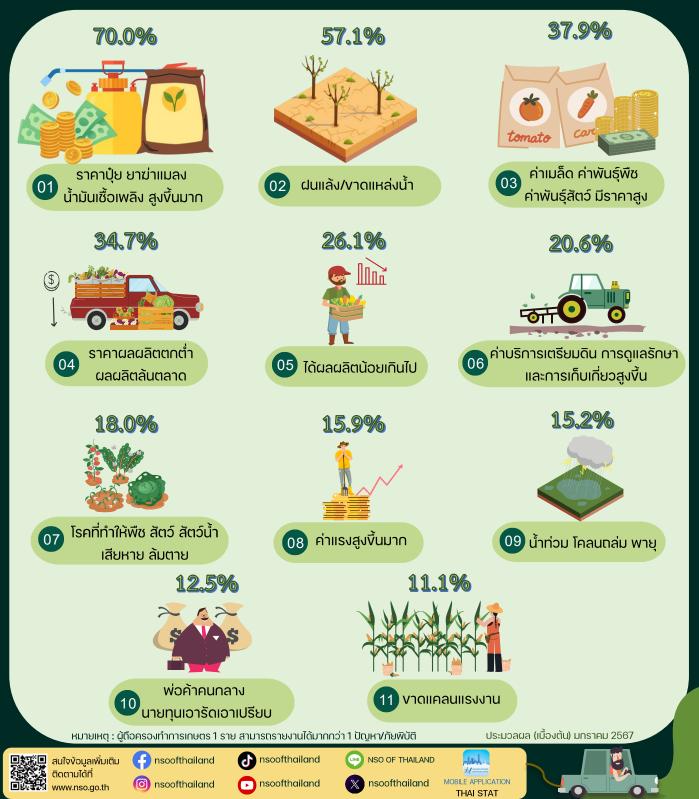

#### จังหวัดลำพูน

สำนักงานสถิติแห่งซาติ เก็บง้อมูลเกี่ยวกับปัญหา/ภัยพิบัติที่ส่งผลต่อการทำการเกษตรโดยสอบถาม จากเกษตรกรที่เป็นผู้ถือครองทำการเกษตร ระหว่างเดือนพฤษภาคม - สิงหาคม 2566 ซึ่งเป็นส่วนหนึ่งของ ง้อถามโครงการสำมะโนการเกษตร พ.ศ. <u>2566</u>

จังหวัดลำพูนมีผู้ตอบง้อตามปัญหา/ภัยพิบัติ จำนวน 60,261 ราย ในจำนวนดังกล่าวมีผู้ประสบ ปัญหา/ภัยพิบัติ ร้อยละ 83.4 โดยมีรายละเอียดปัญหา/ภัยพิบัติ ดังนี้