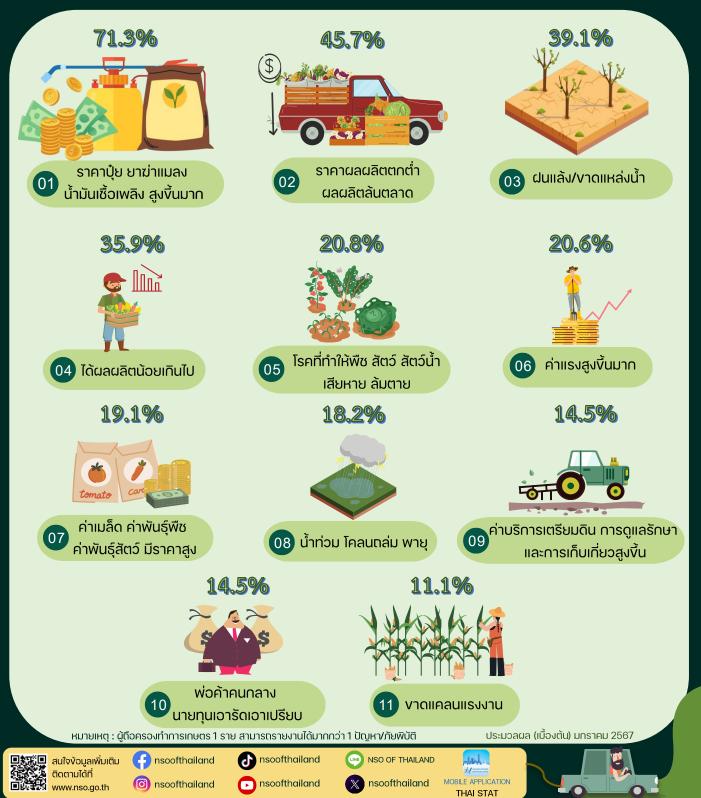

#### จังหวัดเซียงใหม่

สำนักงานสถิติแห่งซาติ เก็บง้อมูลเกี่ยวกับปัญหา/ภัยพิบัติที่ส่งผลต่อการทำการเกษตรโดยสอบถาม จากเกษตรกรที่เป็นผู้ถือครองทำการเกษตร ระหว่างเดือนพฤษภาคม - สิงหาคม 2566 ซึ่งเป็นส่วนหนึ่งของ ง้อถามโครงการสำมะโนการเกษตร พ.ศ. 2566

จังหวัดเซียงใหม่มีผู้ตอบง้อถามปัญหา/ภัยพิบัติ จำนวน 138,785 ราย ในจำนวนดังกล่าวมีผู้ประสบ ปัญหา/ภัยพิบัติ ร้อยละ 77.1 โดยมีรายละเอียดปัญหา/ภัยพิบัติ ดังนี้