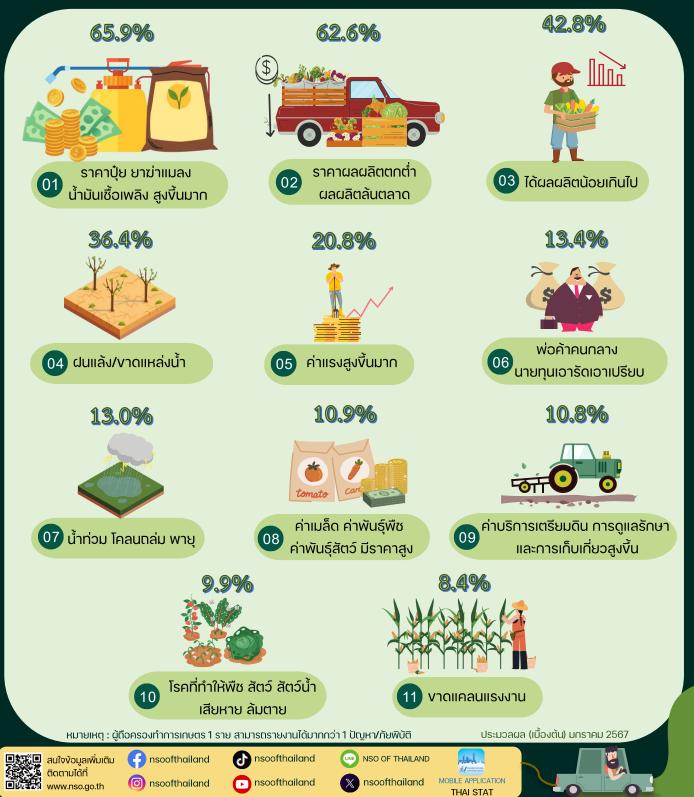

#### จังหวัดลำพูน

สำนักงานสถิติแห่งซาติ เก็บง้อมูลเกี่ยวกับปัญหา/ภัยพิบัติที่ส่งผลต่อการทำการเกษตรโดยสอบถาม จากเกษตรกรที่เป็นผู้ถือครองทำการเกษตร ระหว่างเดือนพฤษภาคม - สิงหาคม 2566 ซึ่งเป็นส่วนหนึ่งของ ง้อถามโครงการสำมะโนการเกษตร พ.ศ. <u>2566</u>

จังหวัดลำพูนมีผู้ตอบง้อตามปัญหา/ภัยพิบัติ จำนวน 60,261 ราย ในจำนวนดังกล่าวมีผู้ประสบ ปัญหา/ภัยพิบัติ ร้อยละ 83.4 โดยมีรายละเอียดปัญหา/ภัยพิบัติ ดังนี้