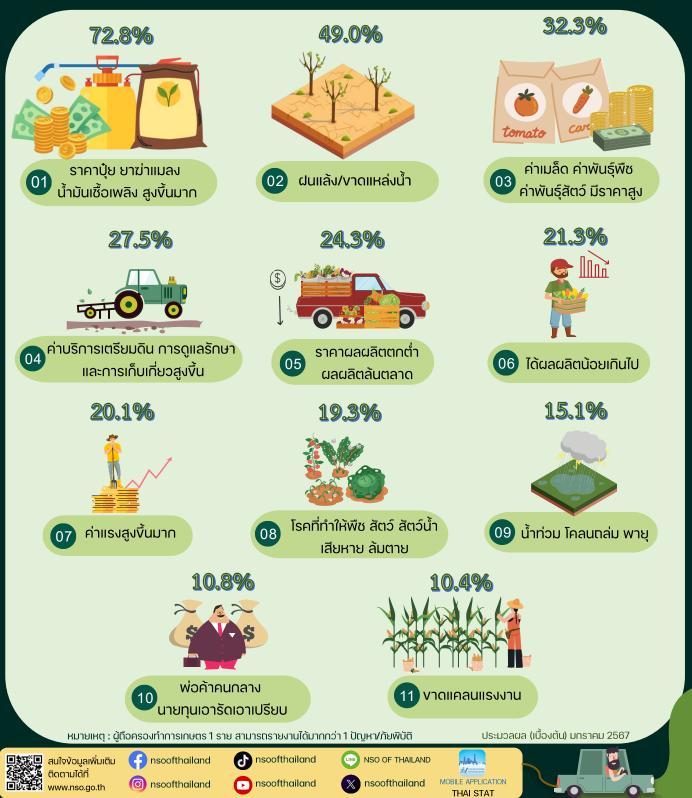

#### จังหวัดลำปาง

สำนักงานสถิติแห่งซาติ เก็บง้อมูลเกี่ยวกับปัญหา/ภัยพิบัติที่ส่งผลต่อการทำการเกษตรโดยสอบถาม จากเกษตรกรที่เป็นผู้ถือครองทำการเกษตร ระหว่างเดือนพฤษภาคม - สิงหาคม 2566 ซึ่งเป็นส่วนหนึ่งของ ง้อถามโครงการสำมะโนการเกษตร พ.ศ. 2566

จังหวัดลำปางมีผู้ตอบง้อถามปัญหา/ภัยพิบัติ จำนวน 95,520 ราย ในจำนวนดังกล่าวมีผู้ประสบ ปัญหา/ภัยพิบัติ ร้อยละ 75.7 โดยมีรายละเอียดปัญหา/ภัยพิบัติ ดังนี้