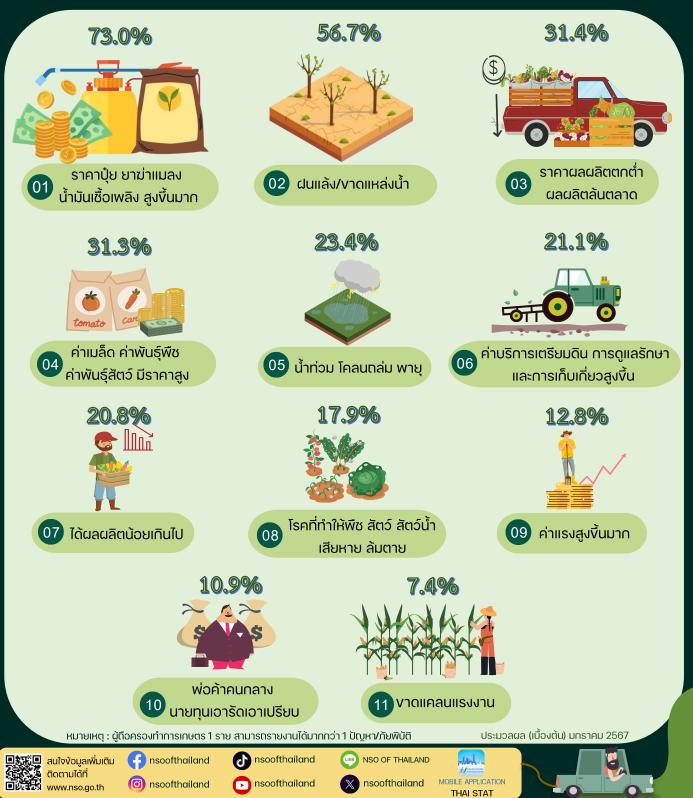

#### จังหวัดลำพูน

สำนักงานสถิติแห่งซาติ เก็บง้อมูลเกี่ยวกับปัญหา/ภัยพิบัติที่ส่งผลต่อการทำการเกษตรโดยสอบถาม จากเกษตรกรที่เป็นผู้ถือครองทำการเกษตร ระหว่างเดือนพฤษภาคม - สิงหาคม 2566 ซึ่งเป็นส่วนหนึ่งของ ง้อถามโครงการสำมะโนการเกษตร พ.ศ. <u>2566</u>

จังหวัดลำพูนมีผู้ตอบง้อตามปัญหา/ภัยพิบัติ จำนวน 60,261 ราย ในจำนวนดังกล่าวมีผู้ประสบ ปัญหา/ภัยพิบัติ ร้อยละ 83.4 โดยมีรายละเอียดปัญหา/ภัยพิบัติ ดังนี้