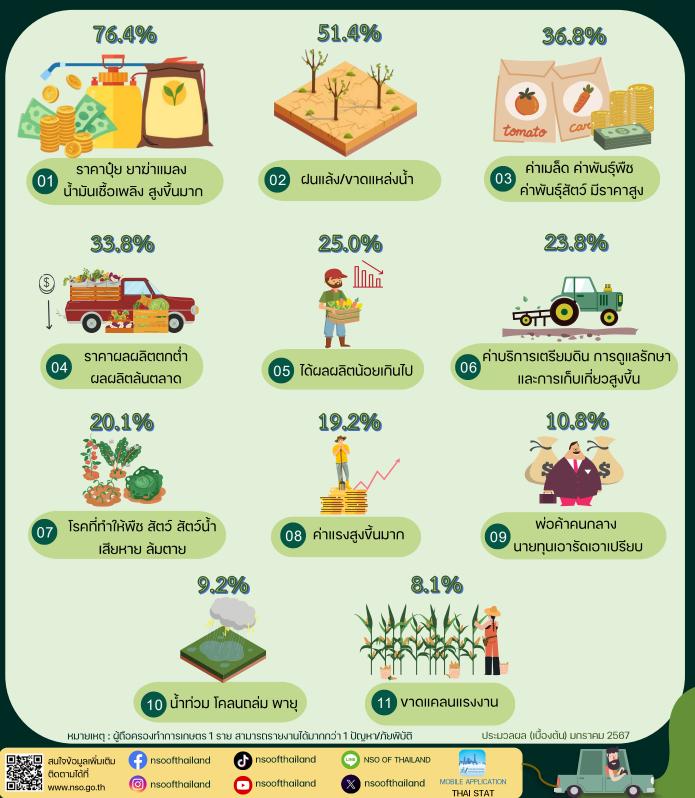

#### จังหวัดเซียงราย

สำนักงานสถิติแห่งซาติ เก็บง้อมูลเกี่ยวกับปัญหา/ภัยพิบัติที่ส่งผลต่อการทำการเกษตรโดยสอบถาม จากเกษตรกรที่เป็นผู้ถือครองทำการเกษตร ระหว่างเดือนพฤษภาคม - สิงหาคม 2566 ซึ่งเป็นส่วนหนึ่งของ ง้อถามโครงการสำมะโนการเกษตร พ.ศ. 2566

จังหวัดเซียงรายมีผู้ตอบง้อถามปัญหา/ภัยพิบัติ จำนวน 150,096 ราย ในจำนวนดังกล่าวมีผู้ประสบ ปัญหา/ภัยพิบัติ ร้อยละ 76.4 โดยมีรายละเอียดปัญหา/ภัยพิบัติ ดังนี้