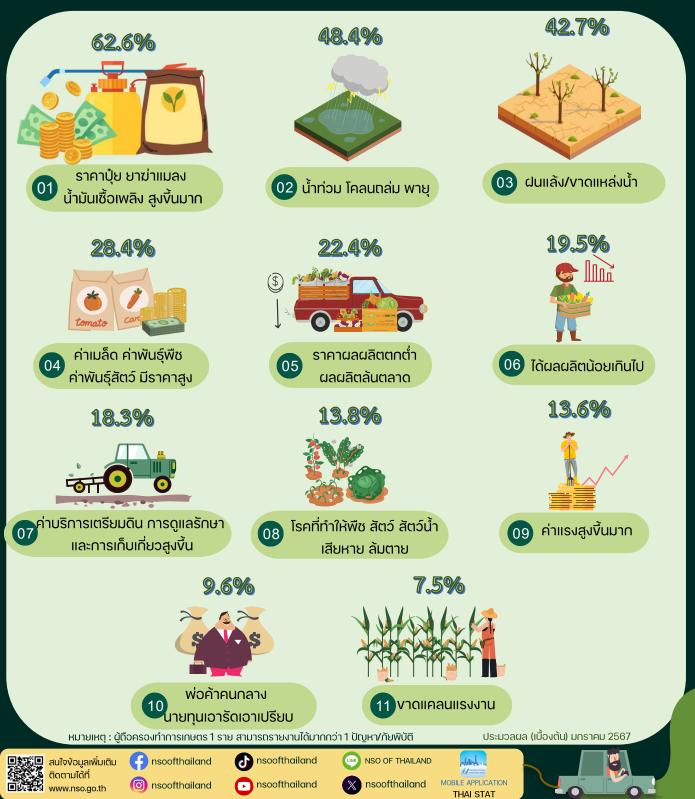

#### จังหวัดลำพูน

สำนักงานสถิติแห่งซาติ เก็บง้อมูลเกี่ยวกับปัญหา/ภัยพิบัติที่ส่งผลต่อการทำการเกษตรโดยสอบถาม จากเกษตรกรที่เป็นผู้ถือครองทำการเกษตร ระหว่างเดือนพฤษภาคม - สิงหาคม 2566 ซึ่งเป็นส่วนหนึ่งของ ง้อถามโครงการสำมะโนการเกษตร พ.ศ. <u>2566</u>

จังหวัดลำพูนมีผู้ตอบง้อตามปัญหา/ภัยพิบัติ จำนวน 60,261 ราย ในจำนวนดังกล่าวมีผู้ประสบ ปัญหา/ภัยพิบัติ ร้อยละ 83.4 โดยมีรายละเอียดปัญหา/ภัยพิบัติ ดังนี้