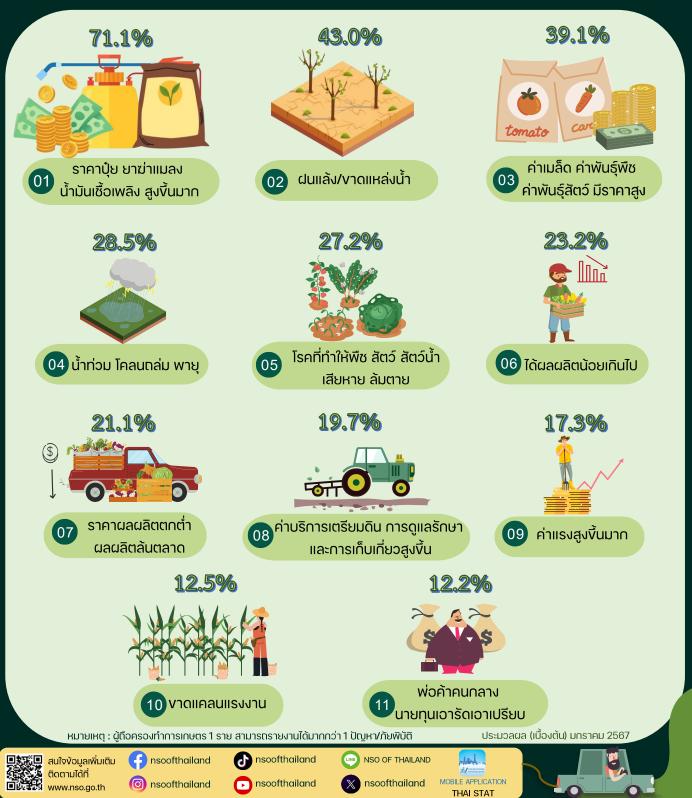

#### จังหวัดเซียงใหม่

สำนักงานสถิติแห่งซาติ เก็บง้อมูลเกี่ยวกับปัญหา/ภัยพิบัติที่ส่งผลต่อการทำการเกษตรโดยสอบถาม จากเกษตรกรที่เป็นผู้ถือครองทำการเกษตร ระหว่างเดือนพฤษภาคม - สิงหาคม 2566 ซึ่งเป็นส่วนหนึ่งของ ง้อถามโครงการสำมะโนการเกษตร พ.ศ. 2566

จังหวัดเซียงใหม่มีผู้ตอบง้อถามปัญหา/ภัยพิบัติ จำนวน 138,785 ราย ในจำนวนดังกล่าวมีผู้ประสบ ปัญหา/ภัยพิบัติ ร้อยละ 77.1 โดยมีรายละเอียดปัญหา/ภัยพิบัติ ดังนี้