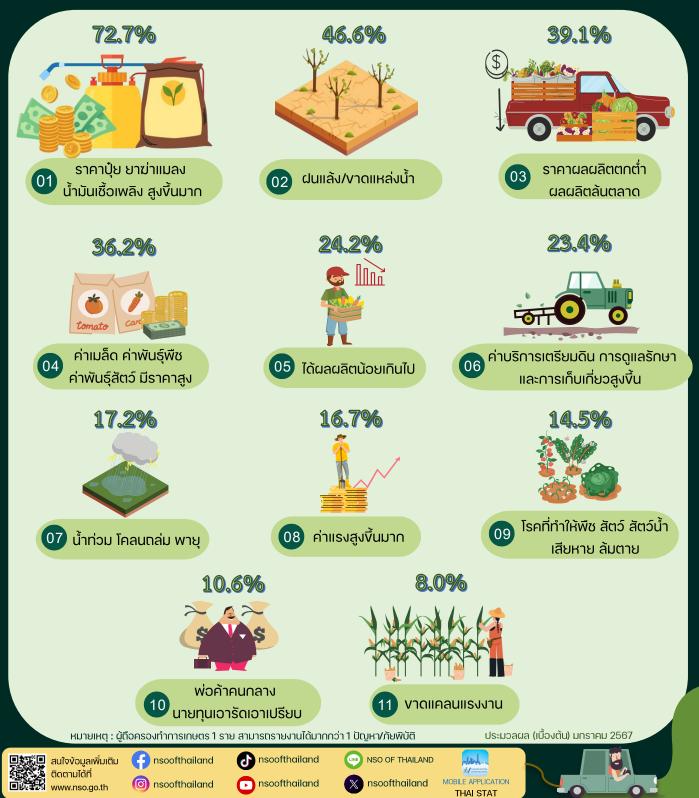

#### จังหวัดนครสวรรค์

สำนักงานสถิติแห่งซาติ เก็บง้อมูลเกี่ยวกับปัญหา/ภัยพิบัติที่ส่งผลต่อการทำการเกษตรโดยสอบถาม จากเกษตรกรที่เป็นผู้ถือครองทำการเกษตร ระหว่างเดือนพฤษภาคม - สิงหาคม 2566 ซึ่งเป็นส่วนหนึ่งของ ง้อถามโครงการสำมะโนการเกษตร พ.ศ. 2566

จังหวัดนครสวรรค์มีผู้ตอบง้อตามปัญหา/ภัยพิบัติ จำนวน 113,999 ราย ในจำนวนดังกล่าวมีผู้ประสบ ปัญหา/ภัยพิบัติ ร้อยละ 75.0 โดยมีรายละเอียดปัญหา/ภัยพิบัติ ดังนี้