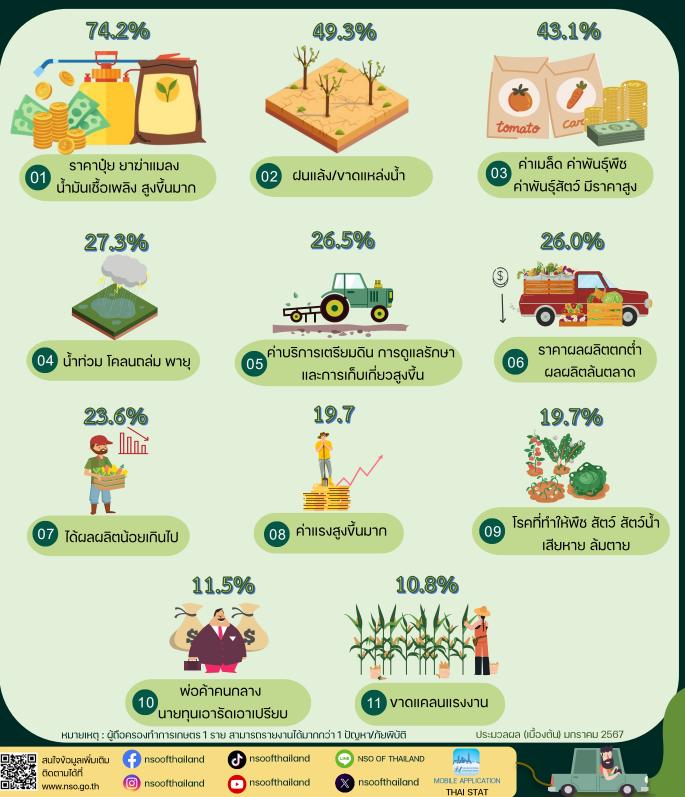

จังหวัดเพซรบูรณ์มีผู้ตอบง้อตามปัญหา/ภัยพิบัติ จำนวน 105,942 ราย ในจำนวนดังกล่าวมีผู้ประสบ ปัญหา/ภัยพิบัติ ร้อยละ 80.4 โดยมีรายละเอียดปัญหา/ภัยพิบัติ ดังนี้