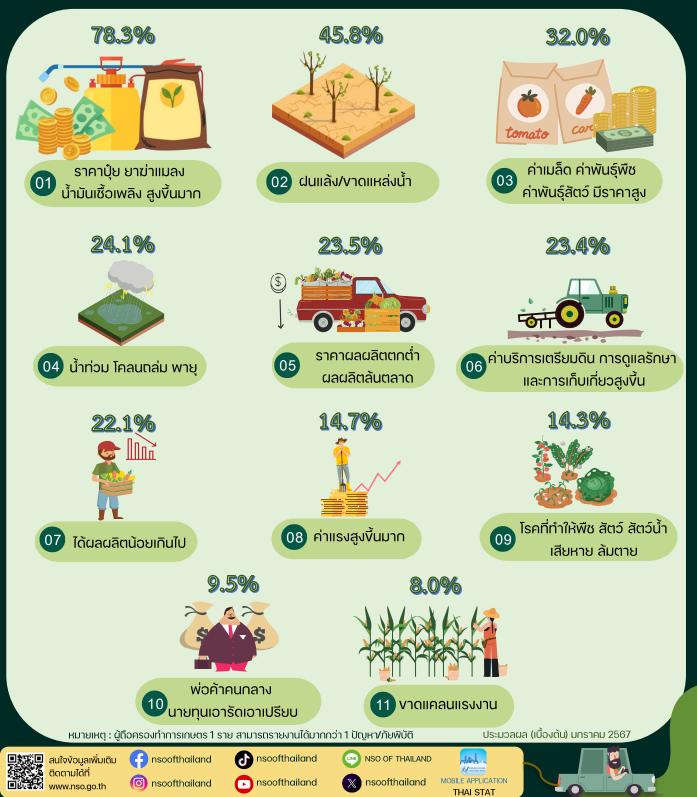

#### จังหวัดอุตรดิตท์

สำนักงานสถิติแห่งซาติ เก็บง้อมูลเกี่ยวกับปัญหา/ภัยพิบัติที่ส่งผลต่อการทำการเกษตรโดยสอบถาม จากเกษตรกรที่เป็นผู้ถือครองทำการเกษตร ระหว่างเดือนพฤษภาคม - สิงหาคม 2566 ซึ่งเป็นส่วนหนึ่งของ ง้อถามโครงการสำมะโนการเกษตร พ.ศ. 2566

จังหวัดอุตรดิตถ์มีผู้ตอบง้อถามปัญหา/ภัยพิบัติ จำนวน 59,766 ราย ในจำนวนดังกล่าวมีผู้ประสบ ปัญหา/ภัยพิบัติ ร้อยละ 78.3 โดยมีรายละเอียดปัญหา/ภัยพิบัติ ดังนี้