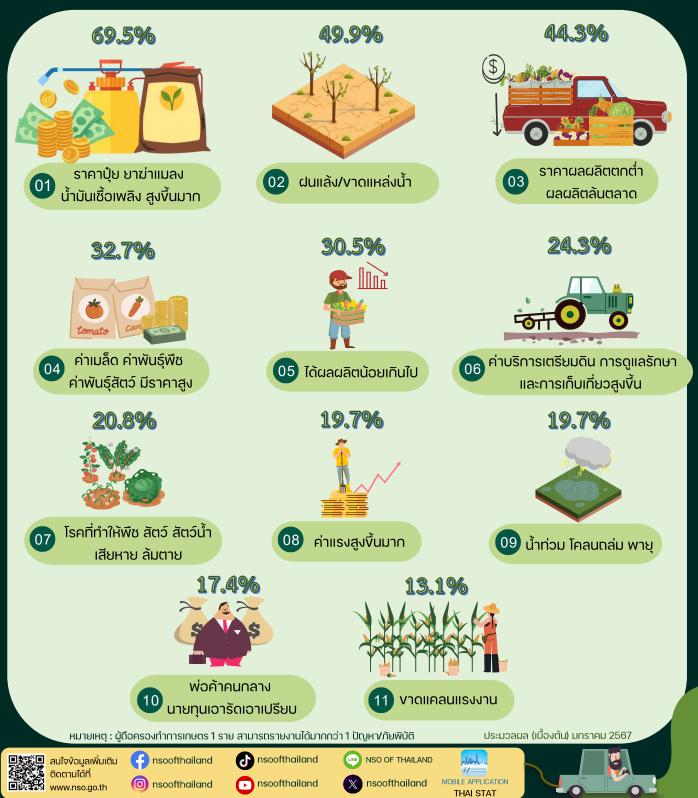

#### จังหวัดอุทัยธานี

สำนักงานสถิติแห่งซาติ เก็บง้อมูลเกี่ยวกับปัญหา/ภัยพิบัติที่ส่งผลต่อการทำการเกษตรโดยสอบตาม จากเกษตรกรที่เป็นผู้ถือครองทำการเกษตร ระหว่างเดือนพฤษภาคม - สิงหาคม 2566 ซึ่งเป็นส่วนหนึ่งของ ง้อตามโครงการสำมะโนการเกษตร พ.ศ. 2566

จังหวัดอุทัยธานีมีผู้ตอบง้อตามปัญหา/ภัยพิบัติ จำนวน 45,995 ราย ในจำนวนดังกล่าวมีผู้ประสบ ปัญหา/ภัยพิบัติ ร้อยละ 80.5 โดยมีรายละเอียดปัญหา/ภัยพิบัติ ดังนี้