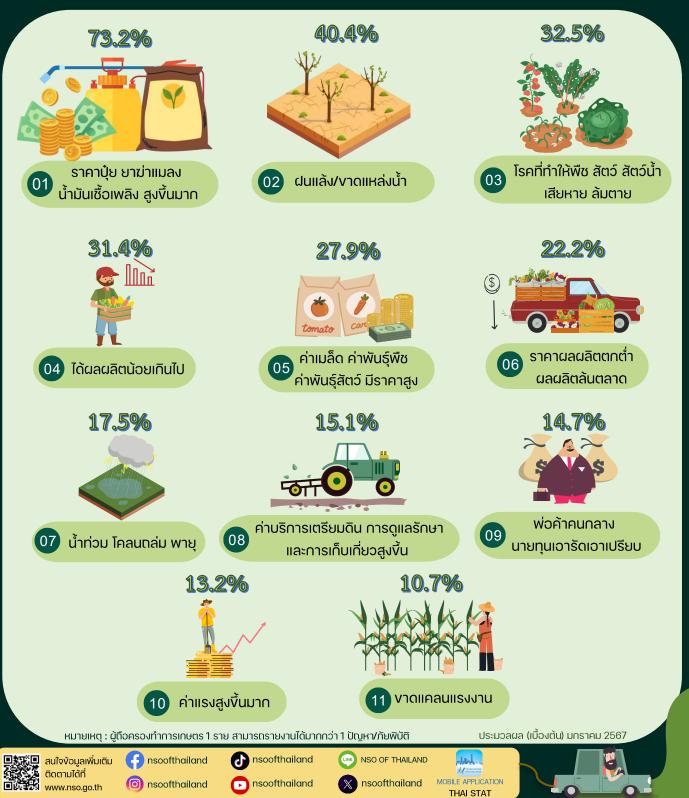

#### จังหวัดเซียงใหม่

สำนักงานสถิติแห่งซาติ เก็บง้อมูลเกี่ยวกับปัญหา/ภัยพิบัติที่ส่งผลต่อการทำการเกษตรโดยสอบถาม จากเกษตรกรที่เป็นผู้ถือครองทำการเกษตร ระหว่างเดือนพฤษภาคม - สิงหาคม 2566 ซึ่งเป็นส่วนหนึ่งของ ง้อถามโครงการสำมะโนการเกษตร พ.ศ. 2566

จังหวัดเซียงใหม่มีผู้ตอบง้อถามปัญหา/ภัยพิบัติ จำนวน 138,785 ราย ในจำนวนดังกล่าวมีผู้ประสบ ปัญหา/ภัยพิบัติ ร้อยละ 77.1 โดยมีรายละเอียดปัญหา/ภัยพิบัติ ดังนี้