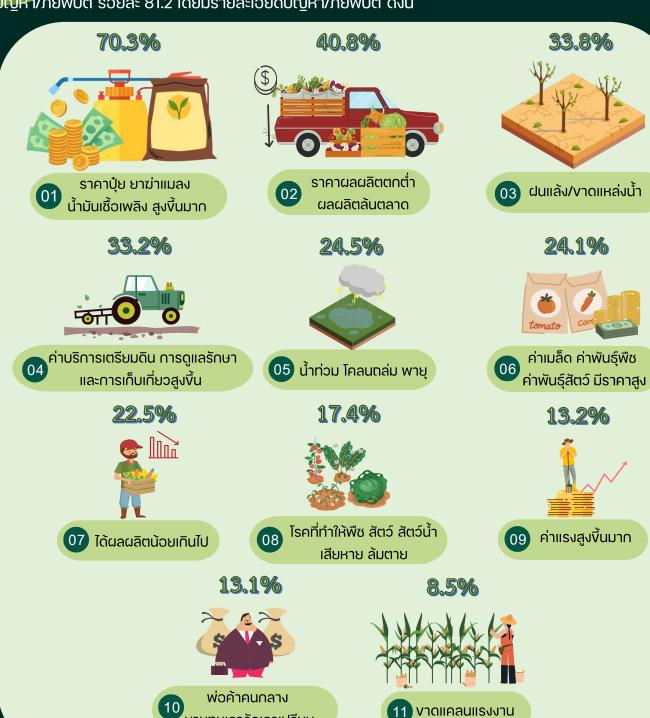

จังหวัดสุรินทร์มีผู้ตอบง้อถามปัญหา/ภัยพิบัติ จำนวน 217,568 ราย ในจำนวนดังกล่าวมีผู้ประสบ ปัญหา/ภัยพิบัติ ร้วยละ 81.2 โดยมีรายละเอียดปัญหา/ภัยพิบัติ ดังนี้

นายทุนเอารัดเอาเปรียบ

หมายเหตุ : ผู้ถือครองทำการเกษตร 1 ราย สามารถรายงานได้มากกว่า 1 ปัญหา/ภัยพิบัติ