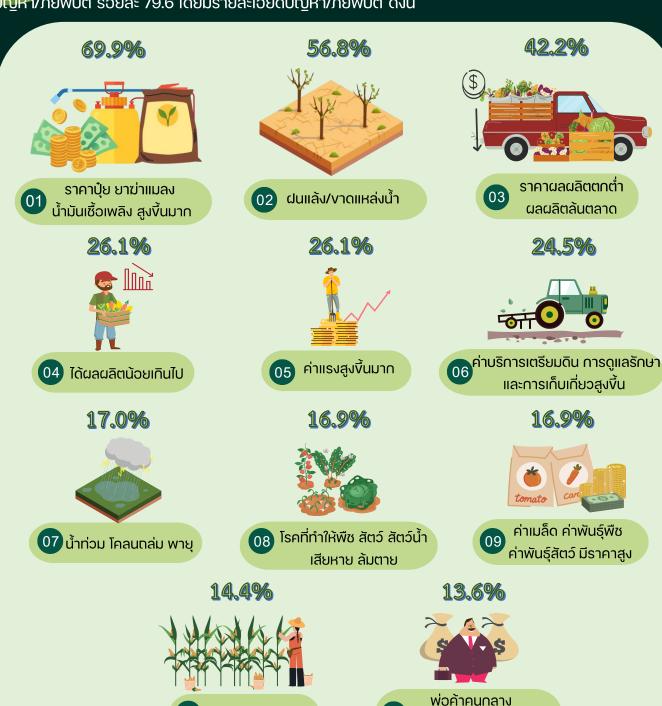

จังหวัดสุรินทร์มีผู้ตอบง้อถามปัญหา/ภัยพิบัติ จำนวน 217,568 ราย ในจำนวนดังกล่าวมีผู้ประสบ ปัญหา/ภัยพิบัติ ร้วยละ 81.2 โดยมีรายละเอียดปัญหา/ภัยพิบัติ ดังนี้

นายทุนเอารัดเอาเปรียบ

หมายเหตุ : ผู้ถือครองทำการเกษตร 1 ราย สามารถรายงานได้มากกว่า 1 ปัญหา/ภัยพิบัติ