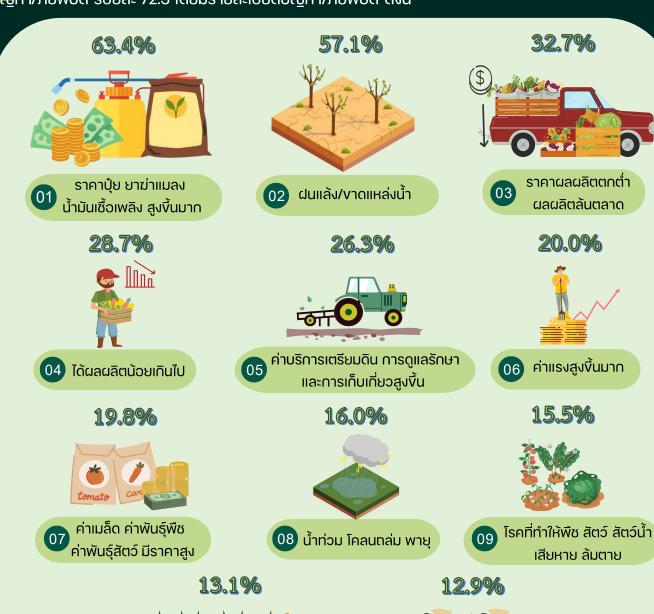

### จังหวัดอุดรธานี

สำนักงานสถิติแห่งซาติ เก็บง้อมูลเกี่ยวกับปัญหา/ภัยพิบัติที่ส่งผลต่อการทำการเกษตรโดยสอบถาม จากเกษตรกรที่เป็นผู้ถือครองทำการเกษตร ระหว่างเดือนพฤษภาคม - สิงหาคม 2566 ซึ่งเป็นส่วนหนึ่งของ ง้อถามโครงการสำมะโนการเกษตร พ.ศ. 2566

จังหวัดอุดรธานีมีผู้ตอบง้อถามปัญหา/ภัยพิบัติ จำนวน 187,047 ราย ในจำนวนดังกล่าวมีผู้ประสบ ปัญหา/ภัยพิบัติ ร้อยละ 72.3 โดยมีรายละ<u>เอียดปัญหา/ภัยพิบัติ ดังนี้</u>

หมายเหตุ : ผู้ถือครองทำการเกษตร 1 ราย สามารถรายงานได้มากกว่า 1 ปัญหา/ภัยพิบัติ

10 งาดแคลนแรงงาน

ประมวลผล (เบื้องต้น) มกราคม 2567

พ่อค้าคนกลาง

11 นายทุนเอารัดเอาเปรียบ