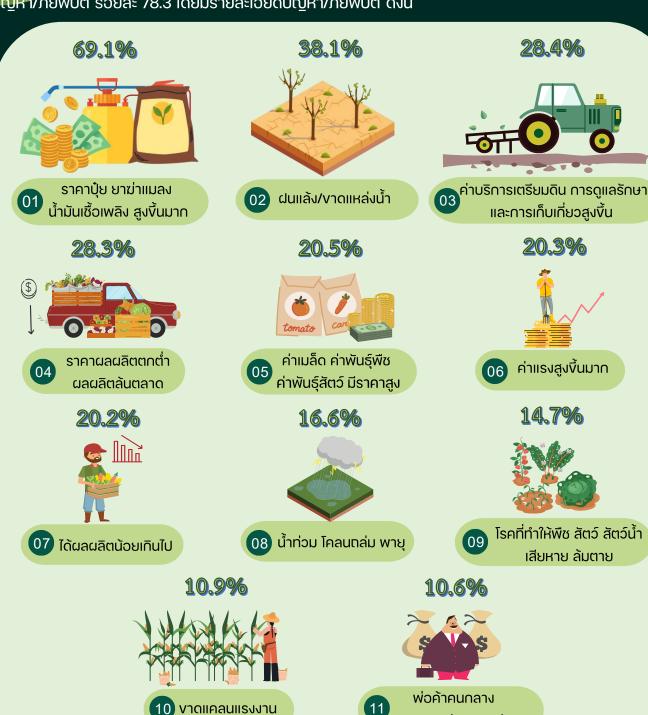

จังหวัดกาฬสินธุ์มีผู้ตอบง้อถามปัญหา/ภัยพิบัติ จำนวน 159,029 ราย ในจำนวนดังกล่าวมีผู้ประสบ ปัญหา/ภัยพิบัติ ร้อยละ 78.3 โดยมีรายละเอียดปัญหา/ภัยพิบัติ ดังนี้

หมายเหตุ : ผู้ถือครองทำการเกษตร 1 ราย สามารถรายงานได้มากกว่า 1 ปัญหา/ภัยพิบัติ