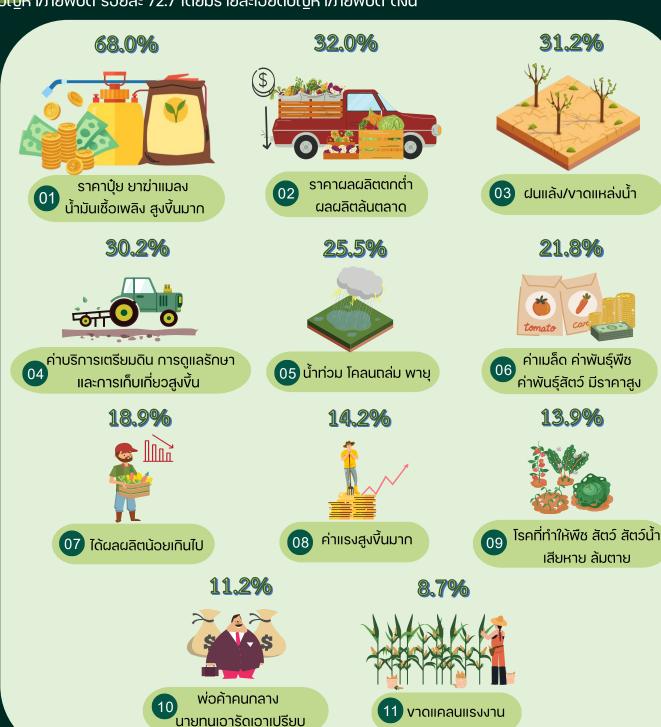

จังหวัดบุรีรัมย์มีผู้ตอบง้อถามปัญหา/ภัยพิบัติ จำนวน 214,355 ราย ในจำนวนดังกล่าวมีผู้ประสบ ปัญหา/ภัยพิบัติ ร้อยละ 72.7 โดยมีรายละเอียดปัญหา/ภัยพิบัติ ดังนี้

หมายเหตุ : ผู้ถือครองทำการเกษตร 1 ราย สามารถรายงานได้มากกว่า 1 ปัญหา/ภัยพิบัติ