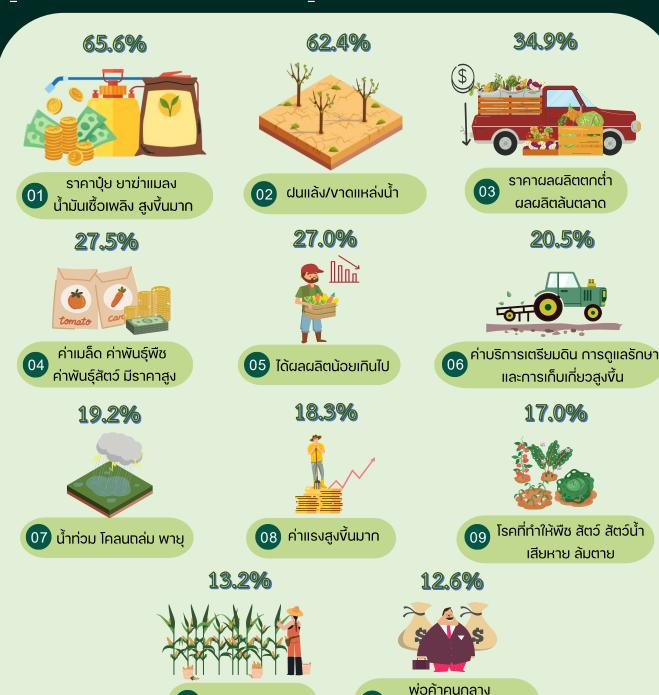

### จังหวัดนครราชสีมา

สำนักงานสถิติแห่งซาติ เก็บง้อมูลเกี่ยวกับปัญหา/ภัยพิบัติที่ส่งผลต่อการทำการเกษตรโดยสอบถาม จากเกษตรกรที่เป็นผู้ถือครองทำการเกษตร ระหว่างเดือนพฤษภาคม - สิงหาคม 2566 ซึ่งเป็นส่วนหนึ่งของ ง้อถามโครงการสำมะโนการเกษตร พ.ศ. 2566

จังหวัดนครราชสีมามีผู้ตอบง้อถามปัญหา/ภัยพิบัติ จำนวน 279,236 ราย ในจำนวนดังกล่าวมีผู้ประสบ ปัญหา/ภัยพิบัติ ร้อยละ 76.9 โดยมีรายละเอียดปัญหา/ภัยพิบัติ ดังนี้

หมายเหตุ : ผู้ถือครองทำการเกษตร 1 ราย สามารถรายงานได้มากกว่า 1 ปัญหา/ภัยพิบัติ