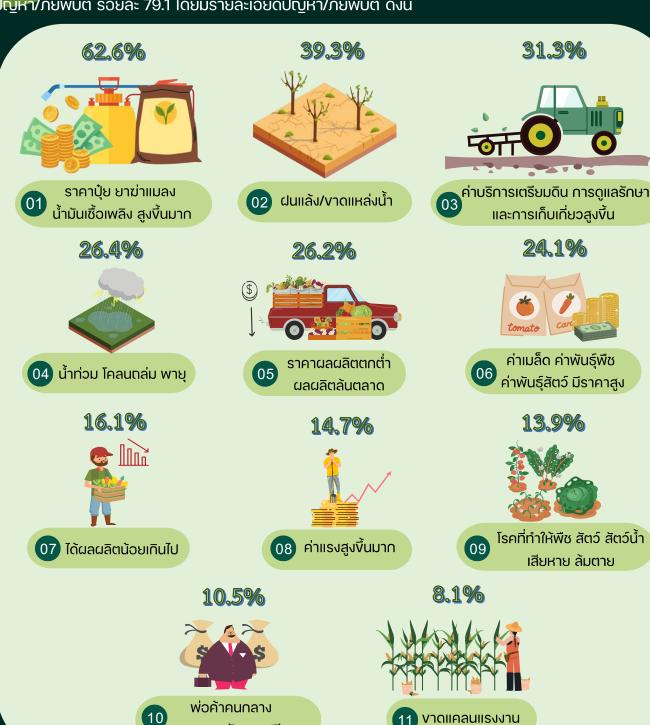

### จังหวัดมหาสารคาม

สำนักงานสถิติแห่งซาติ เก็บง้อมูลเกี่ยวกับปัญหา/ภัยพิบัติที่ส่งผลต่อการทำการเกษตรโดยสอบถาม จากเกษตรกรที่เป็นผู้ถือครองทำการเกษตร ระหว่างเดือนพฤษภาคม - สิงหาคม 2566 ซึ่งเป็นส่วนหนึ่งของ ง้อถามโครงการสำมะโนการเกษตร พ.ศ. 2566

จังหวัดมหาสารคามมีผู้ตอบง้อถามปัญหา/ภัยพิบัติ จำนวน 161,678 ราย ในจำนวนดังกล่าวมีผู้ประสบ ปัญหา/ภัยพิบัติ ร้อยละ 79.1 โดยมีรายละเอียดปัญหา/ภัยพิบัติ ดังนี้

นายทุนเอารัดเอาเปรียบ หมายเหตุ : ผู้ถือครองทำการเกษตร 1 ราย สามารถรายงานได้มากกว่า 1 ปัญหา/ภัยพิบัติ