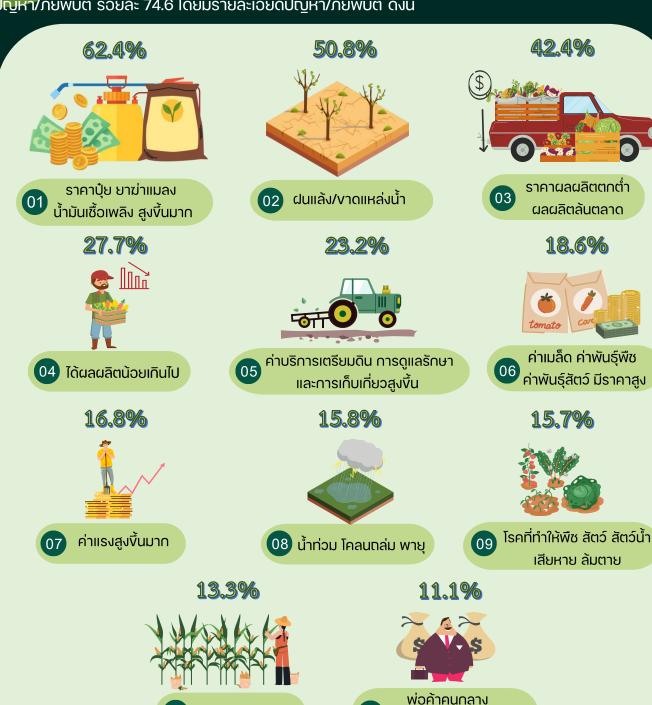

### จังหวัดบุรีรัมย์

สำนักงานสถิติแห่งซาติ เก็บง้อมูลเกี่ยวกับปัญหา/ภัยพิบัติที่ส่งผลต่อการทำการเกษตรโดยสอบถาม จากเกษตรกรที่เป็นผู้ถือครองทำการเกษตร ระหว่างเดือนพฤษภาคม - สิงหาคม 2566 ซึ่งเป็นส่วนหนึ่งของ ง้อถามโครงการสำมะโนการเกษตร พ.ศ. 2566

จังหวัดบุรีรัมย์มีผู้ตอบง้อถามปัญหา/ภัยพิบัติ จำนวน 214,355 ราย ในจำนวนดังกล่าวมีผู้ประสบ ปัญหา/ภัยพิบัติ ร้อยละ 72.7 โดยมีรายละเอียดปัญหา/ภัยพิบัติ ดังนี้

หมายเหตุ : ผู้ถือครองทำการเกษตร 1 ราย สามารถรายงานได้มากกว่า 1 ปัญหา/ภัยพิบัติ