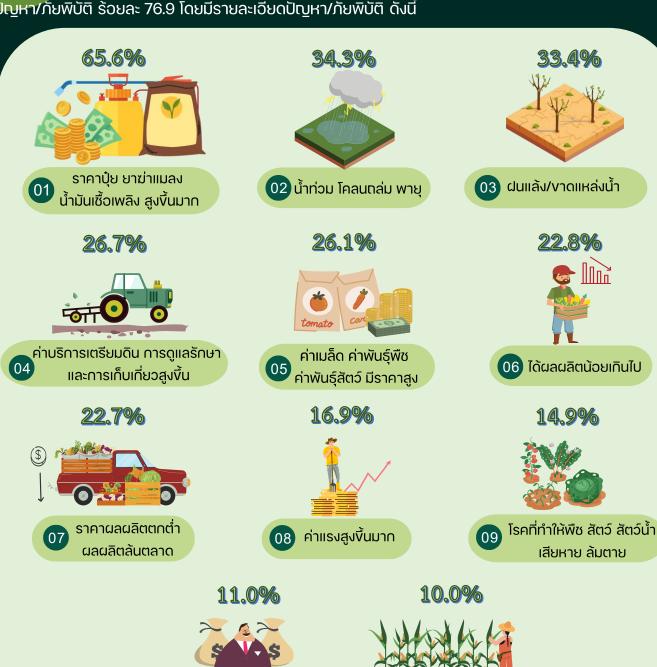

จังหวัดนครราชสีมามีผู้ตอบง้อถามปัญหา/ภัยพิบัติ จำนวน 279,236 ราย ในจำนวนดังกล่าวมีผู้ประสบ ปัญหา/ภัยพิบัติ ร้อยละ 76.9 โดยมีรายละเอียดปัญหา/ภัยพิบัติ ดังนี้

หมายเหตุ : ผู้ถือครองทำการเกษตร 1 ราย สามารถรายงานได้มากกว่า 1 ปัญหา/ภัยพิบัติ