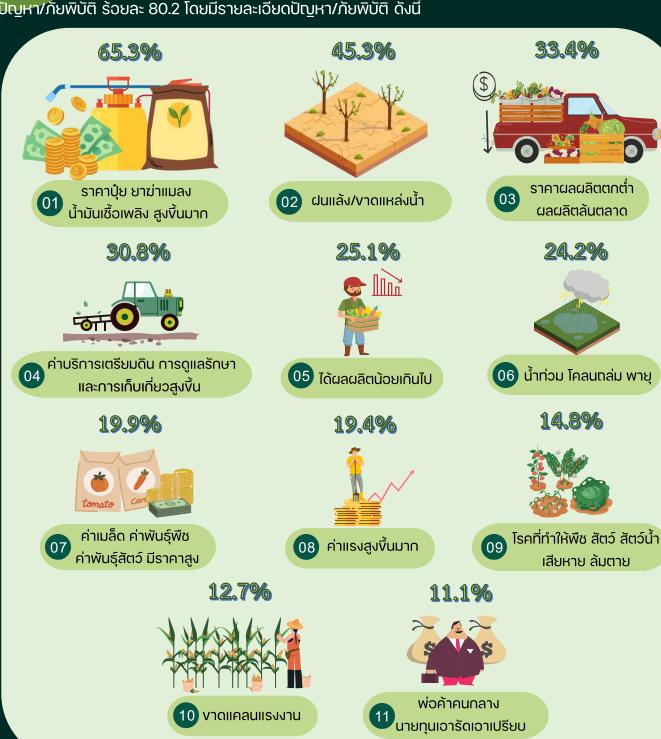

### จังหวัดอำนาจเจริญ

สำนักงานสถิติแห่งซาติ เก็บง้อมูลเกี่ยวกับปัญหา/ภัยพิบัติที่ส่งผลต่อการทำการเกษตรโดยสอบถาม จากเกษตรกรที่เป็นผู้ถือครองทำการเกษตร ระหว่างเดือนพฤษภาคม - สิงหาคม 2566 ซึ่งเป็นส่วนหนึ่งของ ง้อถามโครงการสำมะโนการเกษตร พ.ศ. 2566

จังหวัดอำนาจเจริญมีผู้ตอบง้อถามปัญหา/ภัยพิบัติ จำนวน 70,513 ราย ในจำนวนดังกล่าวมีผู้ประสบ ปัญหา/ภัยพิบัติ ร้อยละ 80.2 โดยมีรายละเวียดปัญหา/ภัยพิบัติ ดังนี้

หมายเหตุ : ผู้ถือครองทำการเกษตร 1 ราย สามารถรายงานได้มากกว่า 1 ปัญหา/ภัยพิบัติ