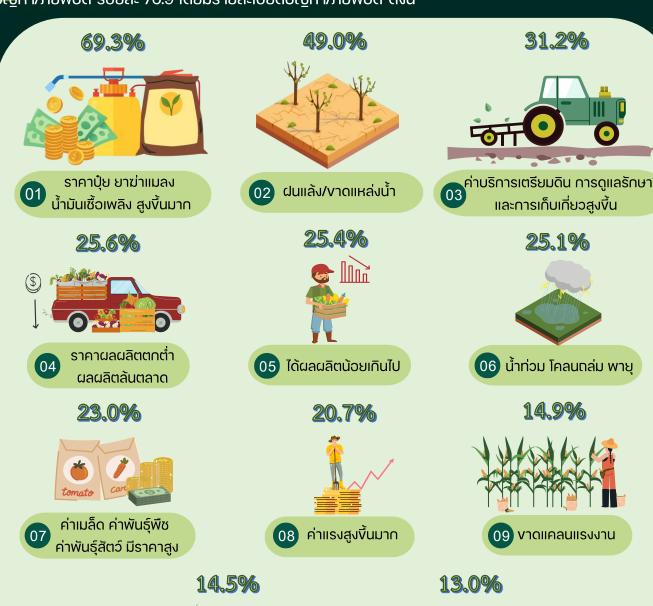

### จังหวัดอุบลราชธานี

สำนักงานสถิติแห่งซาติ เก็บง้อมูลเกี่ยวกับปัญหา/ภัยพิบัติที่ส่งผลต่อการทำการเกษตรโดยสอบถาม จากเกษตรกรที่เป็นผู้ถือครองทำการเกษตร ระหว่างเดือนพฤษภาคม - สิงหาคม 2566 ซึ่งเป็นส่วนหนึ่งของ ง้อถามโครงการสำมะโนการเกษตร พ.ศ. 2566

จังหวัดอุบลราซธานีมีผู้ตอบง้อถามปัญหา/ภัยพิบัติ จำนวน 294,739 ราย ในจำนวนดังกล่าวมีผู้ประสบ ปัญหา/ภัยพิบัติ ร้อยละ 70.9 โดยมีรายละเอียดปัญหา/ภัยพิบัติ ดังนี้

นายทุนเอารัดเอาเปรียบ หมายเหตุ : ผู้ถือครองทำการเกษตร 1 ราย สามารถรายงานได้มากกว่า 1 ปัญหา/ภัยพิบัติ

11 งาดแคลนแรงงาน