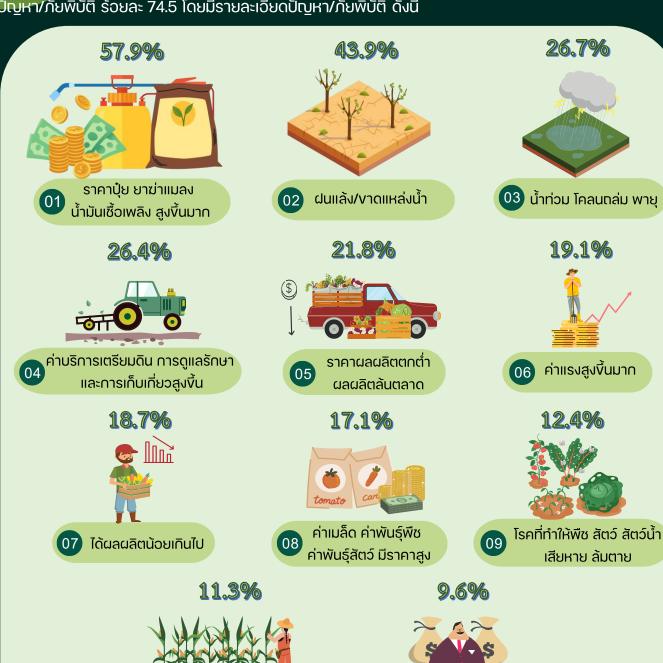

### จังหวัดงอนแก่น

สำนักงานสถิติแห่งซาติ เก็บง้อมูลเกี่ยวกับปัญหา/ภัยพิบัติที่ส่งผลต่อการทำการเกษตรโดยสอบถาม จากเกษตรกรที่เป็นผู้ถือครองทำการเกษตร ระหว่างเดือนพฤษภาคม - สิงหาคม 2566 ซึ่งเป็นส่วนหนึ่งของ ง้อถามโครงการสำมะโนการเกษตร พ.ศ. 2566

จังหวัดขอนแก่นมีผู้ตอบข้อถามปัญหา/ภัยพิบัติ จำนวน 218,469 ราย ในจำนวนดังกล่าวมีผู้ประสบ ปัญหา/ภัยพิบัติ ร้อยละ 74.5 โดยมีรายละเอียดปัญหา/ภัยพิบัติ ดังนี้

หมายเหตุ : ผู้ถือครองทำการเกษตร 1 ราย สามารถรายงานได้มากกว่า 1 ปัญหา/ภัยพิบัติ

**งาดแคลนแรงงาน** 

ประมวลผล (เบื้องต้น) มกราคม 2567

พ่อค้าคนกลาง

11 นายทุนเอารัดเอาเปรียบ