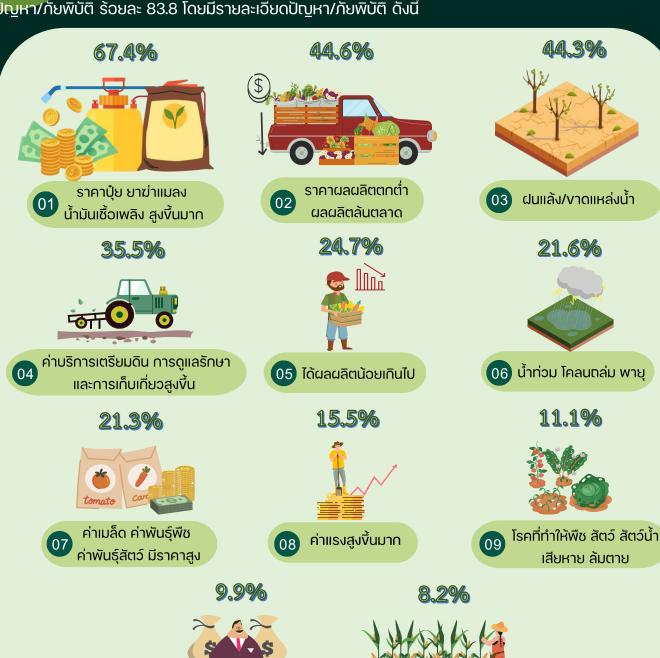

#### จังหวัดยโสธร

สำนักงานสถิติแห่งซาติ เก็บง้อมูลเกี่ยวกับปัญหา/ภัยพิบัติที่ส่งผลต่อการทำการเกษตรโดยสอบถาม จากเกษตรกรที่เป็นผู้ถือครองทำการเกษตร ระหว่างเดือนพฤษภาคม - สิงหาคม 2566 ซึ่งเป็นส่วนหนึ่งของ ง้อถามโครงการสำมะโนการเกษตร พ.ศ. 2566

จังหวัดยโสธรมีผู้ตอบง้อถามปัญหา/ภัยพิบัติ จำนวน 93,662 ราย ในจำนวนดังกล่าวมีผู้ประสบ ปัญหา/ภัยพิบัติ ร้อยละ 83.8 โดยมีรายละเอียดปัญหา/ภัยพิบัติ ดังนี้

หมายเหตุ : ผู้ถือครองทำการเกษตร 1 ราย สามารถรายงานได้มากกว่า 1 ปัญหา/ภัยพิบัติ

พ่อค้าคนกลาง นายทุนเอารัดเอาเปรียบ

ประมวลผล (เบื้องต้น) มกราคม 2567

**งาดแคลนแรงงาน** 