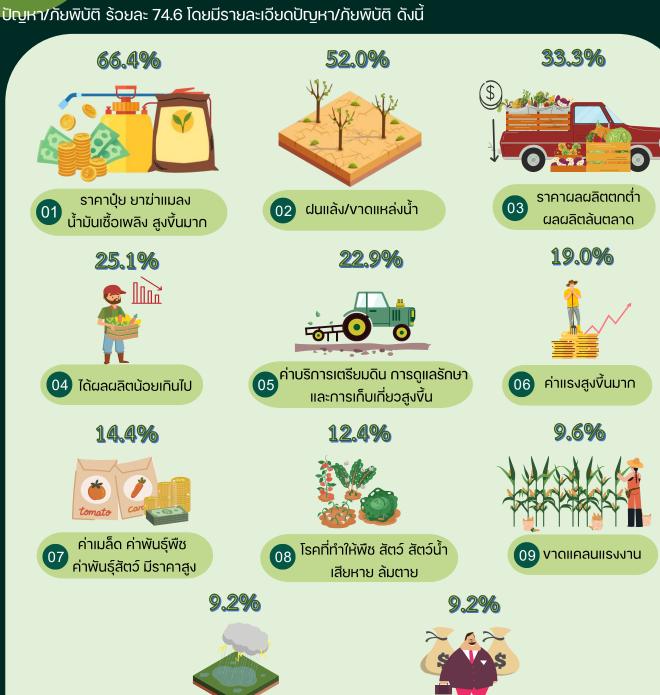

จังหวัดนครราชสีมามีผู้ตอบง้อถามปัญหา/ภัยพิบัติ จำนวน 279,236 ราย ในจำนวนดังกล่าวมีผู้ประสบ ปัญหา/ภัยพิบัติ ร้อยละ 76.9 โดยมีรายละเอียดปัญหา/ภัยพิบัติ ดังนี้

หมายเหตุ : ผู้ถือครองทำการเกษตร 1 ราย สามารถรายงานได้มากกว่า 1 ปัญหา/ภัยพิบัติ

พ่อค้าคนกลาง นายทุนเอารัดเอาเปรียบ

ประมวลผล (เบื้องต้น) มกราคม 2567

**งาดแคลนแรงงาน** 