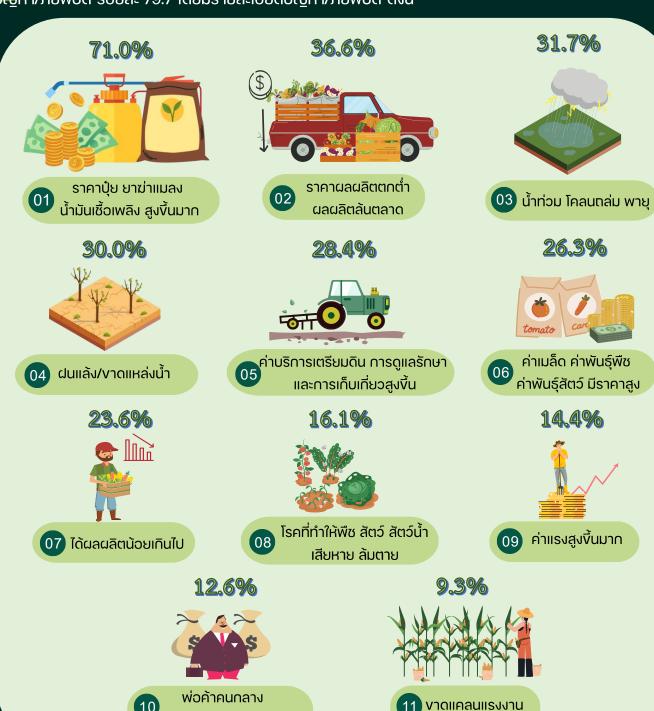

จังหวัดนครราชสีมามีผู้ตอบง้อถามปัญหา/ภัยพิบัติ จำนวน 279,236 ราย ในจำนวนดังกล่าวมีผู้ประสบ ปัญหา/ภัยพิบัติ ร้อยละ 76.9 โดยมีรายละเอียดปัญหา/ภัยพิบัติ ดังนี้

หมายเหตุ : ผู้ถือครองทำการเกษตร 1 ราย สามารถรายงานได้มากกว่า 1 ปัญหา/ภัยพิบัติ