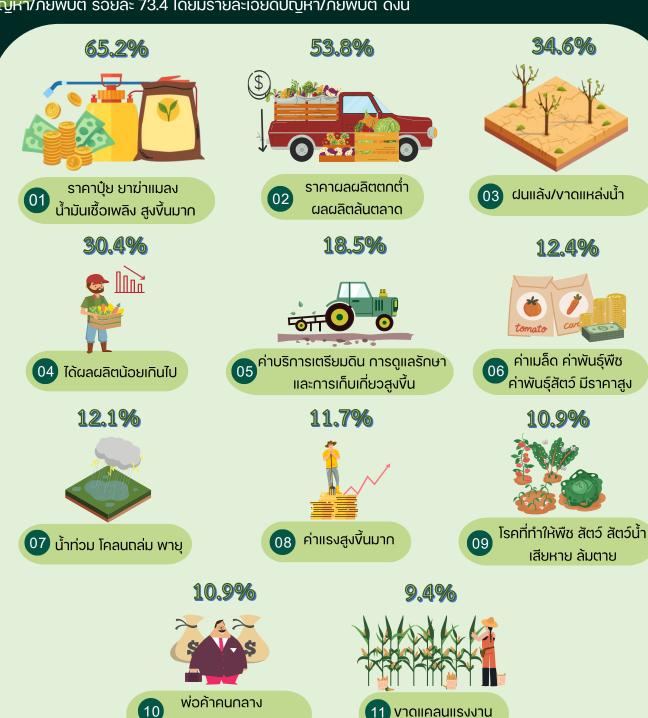

### จังหวัดบึงกาฬ

สำนักงานสถิติแห่งซาติ เก็บง้อมูลเกี่ยวกับปัญหา/ภัยพิบัติที่ส่งผลต่อการทำการเกษตรโดยสอบถาม จากเกษตรกรที่เป็นผู้ถือครองทำการเกษตร ระหว่างเดือนพฤษภาคม - สิงหาคม 2566 ซึ่งเป็นส่วนหนึ่งของ ง้อถามโครงการสำมะโนการเกษตร พ.ศ. 2566

จังหว<sup>ั</sup>ดบึงทาฬมีผู้ตอบง้อถามปัญหา/ภัยพิบัติ จำนวน 63,386 ราย ในจำนวนดังกล่าวมีผู้ประสบ ปัญหา/ภัยพิบัติ ร้อยละ 73.4 โดยมีรายละ<u>เอียดปัญหา/ภัยพิบัติ ดังนี้</u>

นายทนเอารัดเอาเปรียบ

หมายเหตุ : ผู้ถือครองทำการเกษตร 1 ราย สามารถรายงานได้มากกว่า 1 ปัญหา/ภัยพิบัติ