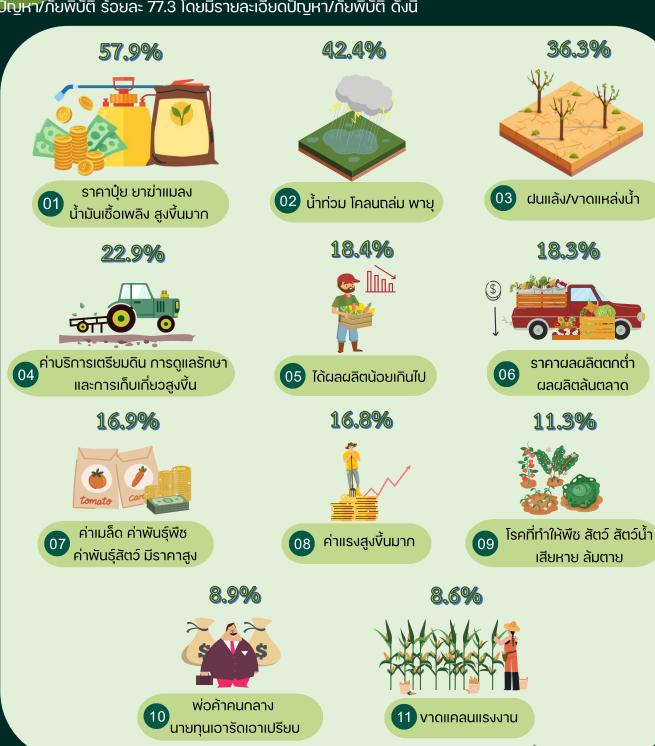

### จังหวัดซัยภูมิ

สำนักงานสถิติแห่งซาติ เก็บง้อมูลเกี่ยวกับปัญหา/ภัยพิบัติที่ส่งผลต่อการทำการเกษตรโดยสอบถาม จากเกษตรกรที่เป็นผู้ถือครองทำการเกษตร ระหว่างเดือนพฤษภาคม - สิงหาคม 2566 ซึ่งเป็นส่วนหนึ่งของ ง้อถามโครงการสำมะโนการเกษตร พ.ศ. 2566

จังหว<sup>ั</sup>ดซัยภูมิมีผู้ตอบง้อถามปัญหา/ภัยพิบัติ จำนวน 170,562 ราย ในจำนวนดังกล่าวมีผู้ประสบ ปัญหา/ภัยพิบัติ ร้อยละ 77.3 โดยมีรายละ<u>เอียดปัญหา/ภัยพิบัติ ดังนี้</u>

หมายเหตุ : ผู้ถือครองทำการเกษตร 1 ราย สามารถรายงานได้มากกว่า 1 ปัญหา/ภัยพิบัติ

# <u>์ ปัญหา/ภัยพิบัติ</u> ที่ส่งผลต่อการทำการเกษตร