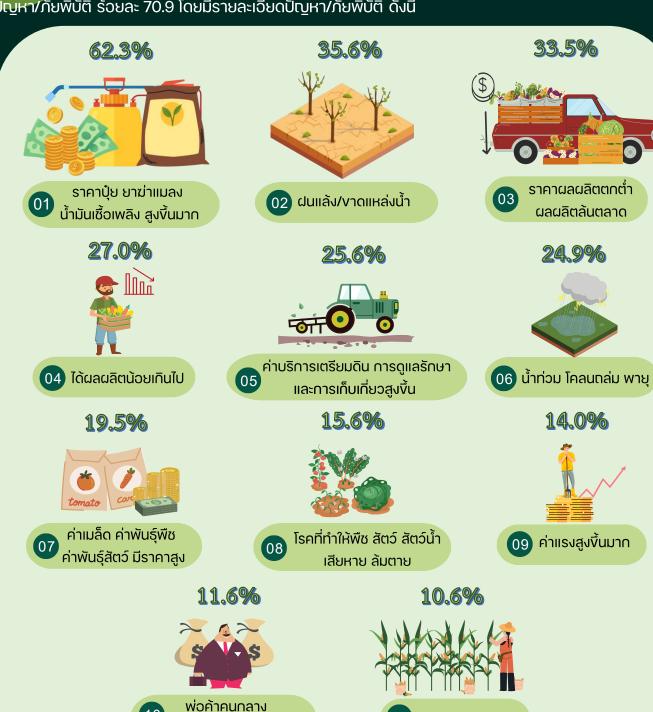

### จังหวัดอุบลราชธานี

สำนักงานสถิติแห่งซาติ เก็บง้อมูลเกี่ยวกับปัญหา/ภัยพิบัติที่ส่งผลต่อการทำการเกษตรโดยสอบถาม จากเกษตรกรที่เป็นผู้ถือครองทำการเกษตร ระหว่างเดือนพฤษภาคม - สิงหาคม 2566 ซึ่งเป็นส่วนหนึ่งของ ง้อถามโครงการสำมะโนการเกษตร พ.ศ. 2566

จังหวัดอุบลราซธานีมีผู้ตอบง้อถามปัญหา/ภัยพิบัติ จำนวน 294,739 ราย ในจำนวนดังกล่าวมีผู้ประสบ ปัญหา/ภัยพิบัติ ร้อยละ 70.9 โดยมีรายละเอียดปัญหา/ภัยพิบัติ ดังนี้

นายทุนเอารัดเอาเปรียบ หมายเหตุ : ผู้ถือครองทำการเกษตร 1 ราย สามารถรายงานได้มากกว่า 1 ปัญหา/ภัยพิบัติ

11 งาดแคลนแรงงาน